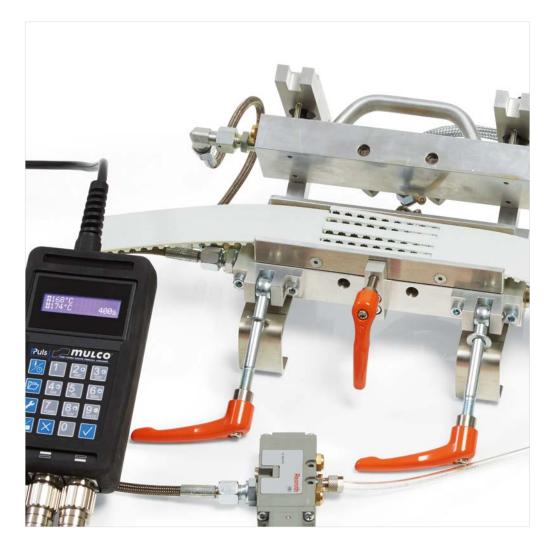

### Welds what belongs together

The portable TSG 5 welder - ready for a quick change

Even top-quality products will eventually wear out. The same applies to polyurethane timing belts which, from time to time, need to be replaced. We designed the portable TSG 5 welder to assist you in replacing drive units that take a lot of mounting effort and are difficult to access due to upstream machine components.

The portable TSG 5 welder is easy to operate and allows you to weld polyurethane timing belts onsite, immediately in or at the machine. Two versions of the TSG 5 welding unit are available: for belt widths up to 50 mm and for belt widths up to 100 mm.

#### Standard package

- Welder with belt-specific, replaceable weld face
- Control unit for automatic welding and cooling down
- Control unit and welder connect by metal-reinforced cable
- Transport case with tools