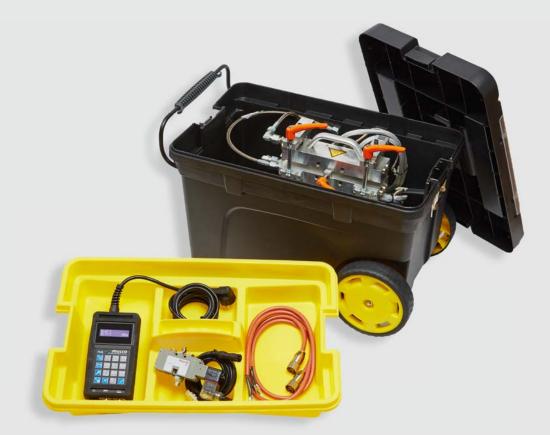

#### Standard package

- Welder with belt-specific, replaceable weld face
- Control unit for automatic welding and cooling down
- Control unit and welder connect by metal-reinforced cable
- Transport case with tools

#### Special accessories

- Hydraulic punch
- Weld jigs for all standard belt profiles
- Punch box
- All units available separately