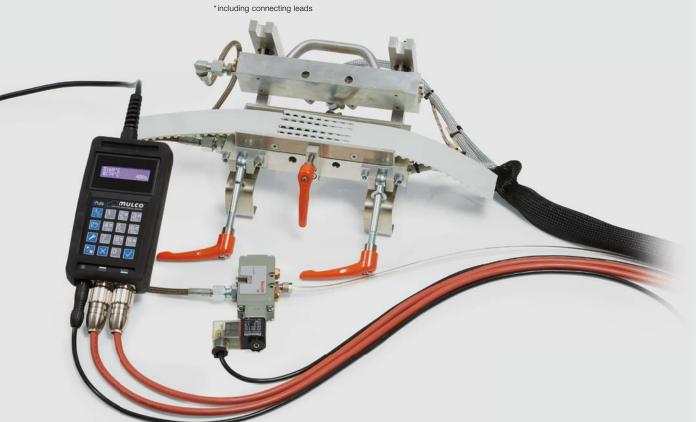

### Welds what belongs together

The portable TSG 5 welder - ready for a quick change

Even top-quality products will eventually wear out. The same applies to polyurethane timing belts which, from time to time, need to be replaced. We designed the portable TSG 5 welder to assist you in replacing drive units that take a lot of mounting effort and are difficult to access due to upstream machine components.

The portable TSG 5 welder is easy to operate and allows you to weld polyurethane timing belts onsite, immediately in or at the machine. Two versions of the TSG 5 welding unit are available: for belt widths up to 50 mm and for belt widths up to 100 mm.

#### Standard package

- Welder with belt-specific, replaceable weld face
- Control unit for automatic welding and cooling down
- Control unit and welder connect by metal-reinforced cable
- Transport case with tools